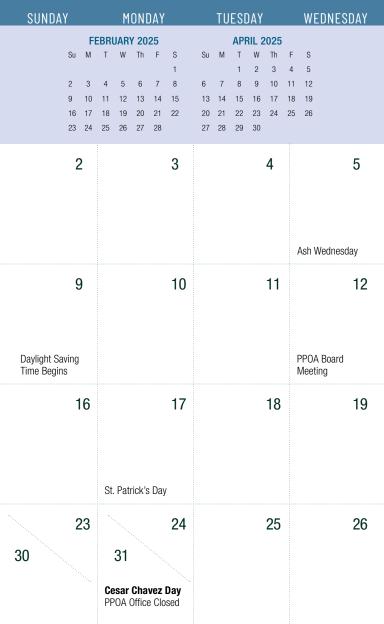

| SUNDAY                                                                                                                                                                                                                                                                                                                 | MONDAY                                                                                                                                                                                                                                                                                            | TUESDAY                                    | WEDNESDAY                                   |
|------------------------------------------------------------------------------------------------------------------------------------------------------------------------------------------------------------------------------------------------------------------------------------------------------------------------|---------------------------------------------------------------------------------------------------------------------------------------------------------------------------------------------------------------------------------------------------------------------------------------------------|--------------------------------------------|---------------------------------------------|
| M         T         W         Th           1         2         3         4         5           8         9         10         11         12           15         16         17         18         19           22         23         24         25         26           29         30         31         14         14 | F         S         Su         M         T           6         7         7         7         7           2         13         14         2         3         4           0         20         21         9         10         1           5         27         28         16         17         1 | RUARY 2025<br>F W Th F S<br>1<br>4 5 6 7 8 | <b>New Year's Day</b><br>PPOA Office Closed |
| 5                                                                                                                                                                                                                                                                                                                      | 6                                                                                                                                                                                                                                                                                                 | 7                                          | 8<br>PPOA Board Meeting                     |
| 12                                                                                                                                                                                                                                                                                                                     | 13                                                                                                                                                                                                                                                                                                | 14                                         | 15                                          |
| 19                                                                                                                                                                                                                                                                                                                     | 20<br>Martin Luther<br>King Jr. Day<br>PPOA Office Closed                                                                                                                                                                                                                                         | 21                                         | 22                                          |
| 26                                                                                                                                                                                                                                                                                                                     | 27                                                                                                                                                                                                                                                                                                | 28                                         | 29                                          |

| THURSDAY | FRIDAY | SATURDAY |       |
|----------|--------|----------|-------|
| 2        | 3      | 4        | Janu  |
| 9        | 10     | 11       | ary 2 |
| 16       | 17     | 18       | 025   |
| 23       | 24     | 25       |       |
| 30       | 31     |          |       |